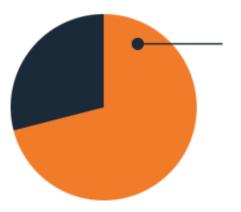

Supporting THE BRAVE

97%

of participants felt the activity benefitted health and wellbeing