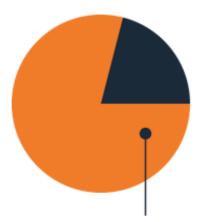

## October 2019 to June 2023

**31,861** activity registrations

**1,904** activities held across

**91** local Government areas

79%

of participants said the activity enhanced social connection

FORTEM

AUSTRALIA