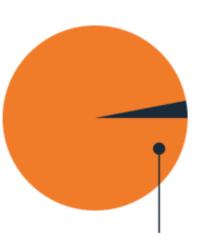

#### 71%

of participants with active PTSD symptoms showed reduction of symptoms following treatment