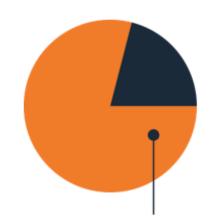

## **Career Management Program**

- 1,467 participants
- 3,109 leads/enquiries

**100%** of participants said they were more confident in their capacity for work.

**308** employment outcomes **263** re-engagements